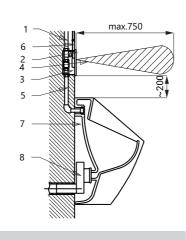

## **Installation Drawing**

- 1 water supply
- 2 stainless steel cover with electronics
- 3 mounting box
- 4 active range
- 5 connection with urinal
- 6 power supply
- 7 urinal
- 8 siphon